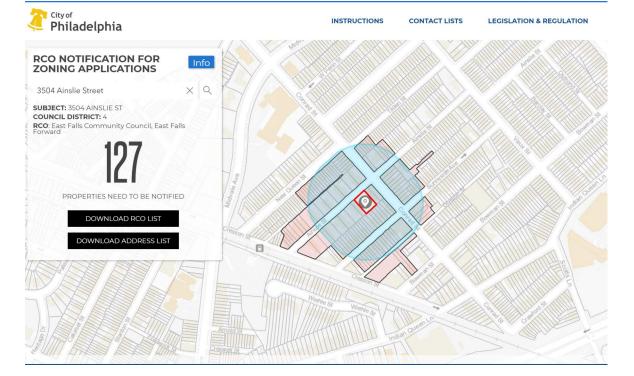

| 3259 CRESSON ST       | Philadelphia | PA | 19129 |











ALL THAT CERTAIN lot or piece of ground situated in the 38th Ward of the City of Philadelphia, and described in accordance with a Subdivision Plan of Property made March 24, 2021 by Juron Surveying and Mapping LLC., as follows to wit:

BEGINNING AT A POINT located on the Southeasterly side of Ainslie Street (40 feet wide) legally open, on City Plan at the distance of 50 feet Southwestwardly from the Southwesterly side of Conrad Street (60 feet wide) legally open, on City Plan;

THENCE extending S39°57'00"E, through a wall, the distance of 100 feet to a point;

THENCE extending S50°03'00"W, the distance of 25 feet to a point;

THENCE extending N39°57'00"W, the distance of 100 feet to a point on the said Southeasterly side of Ainslie Street;

THENCE extending N50°03'00"E, along the sai