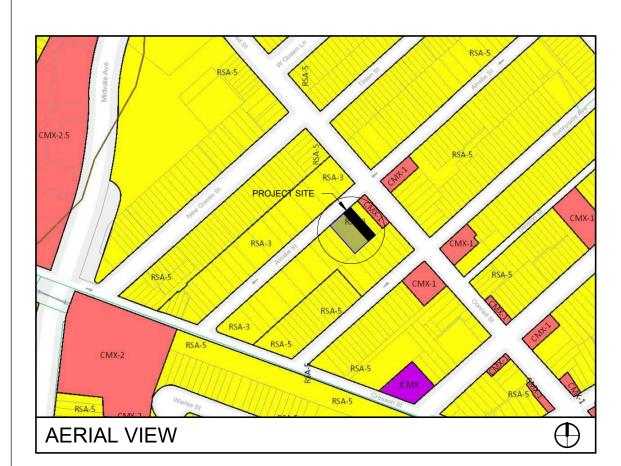

#### RSA-3 PERMITTED BUILDING TYPE:

DETACHED, SEMI-DETACHED, ATTACHED **USES PERMITTED AS OF RIGHT:** 

SINGLE FAMILY, PASSIVE RECREATION, FAMILY CHILD CARE, RELIGIOUS ASSEMBLY SAFETY SERVICES, TRANSIT STATION, COMMUNITY GARDEN, MARKET, OR