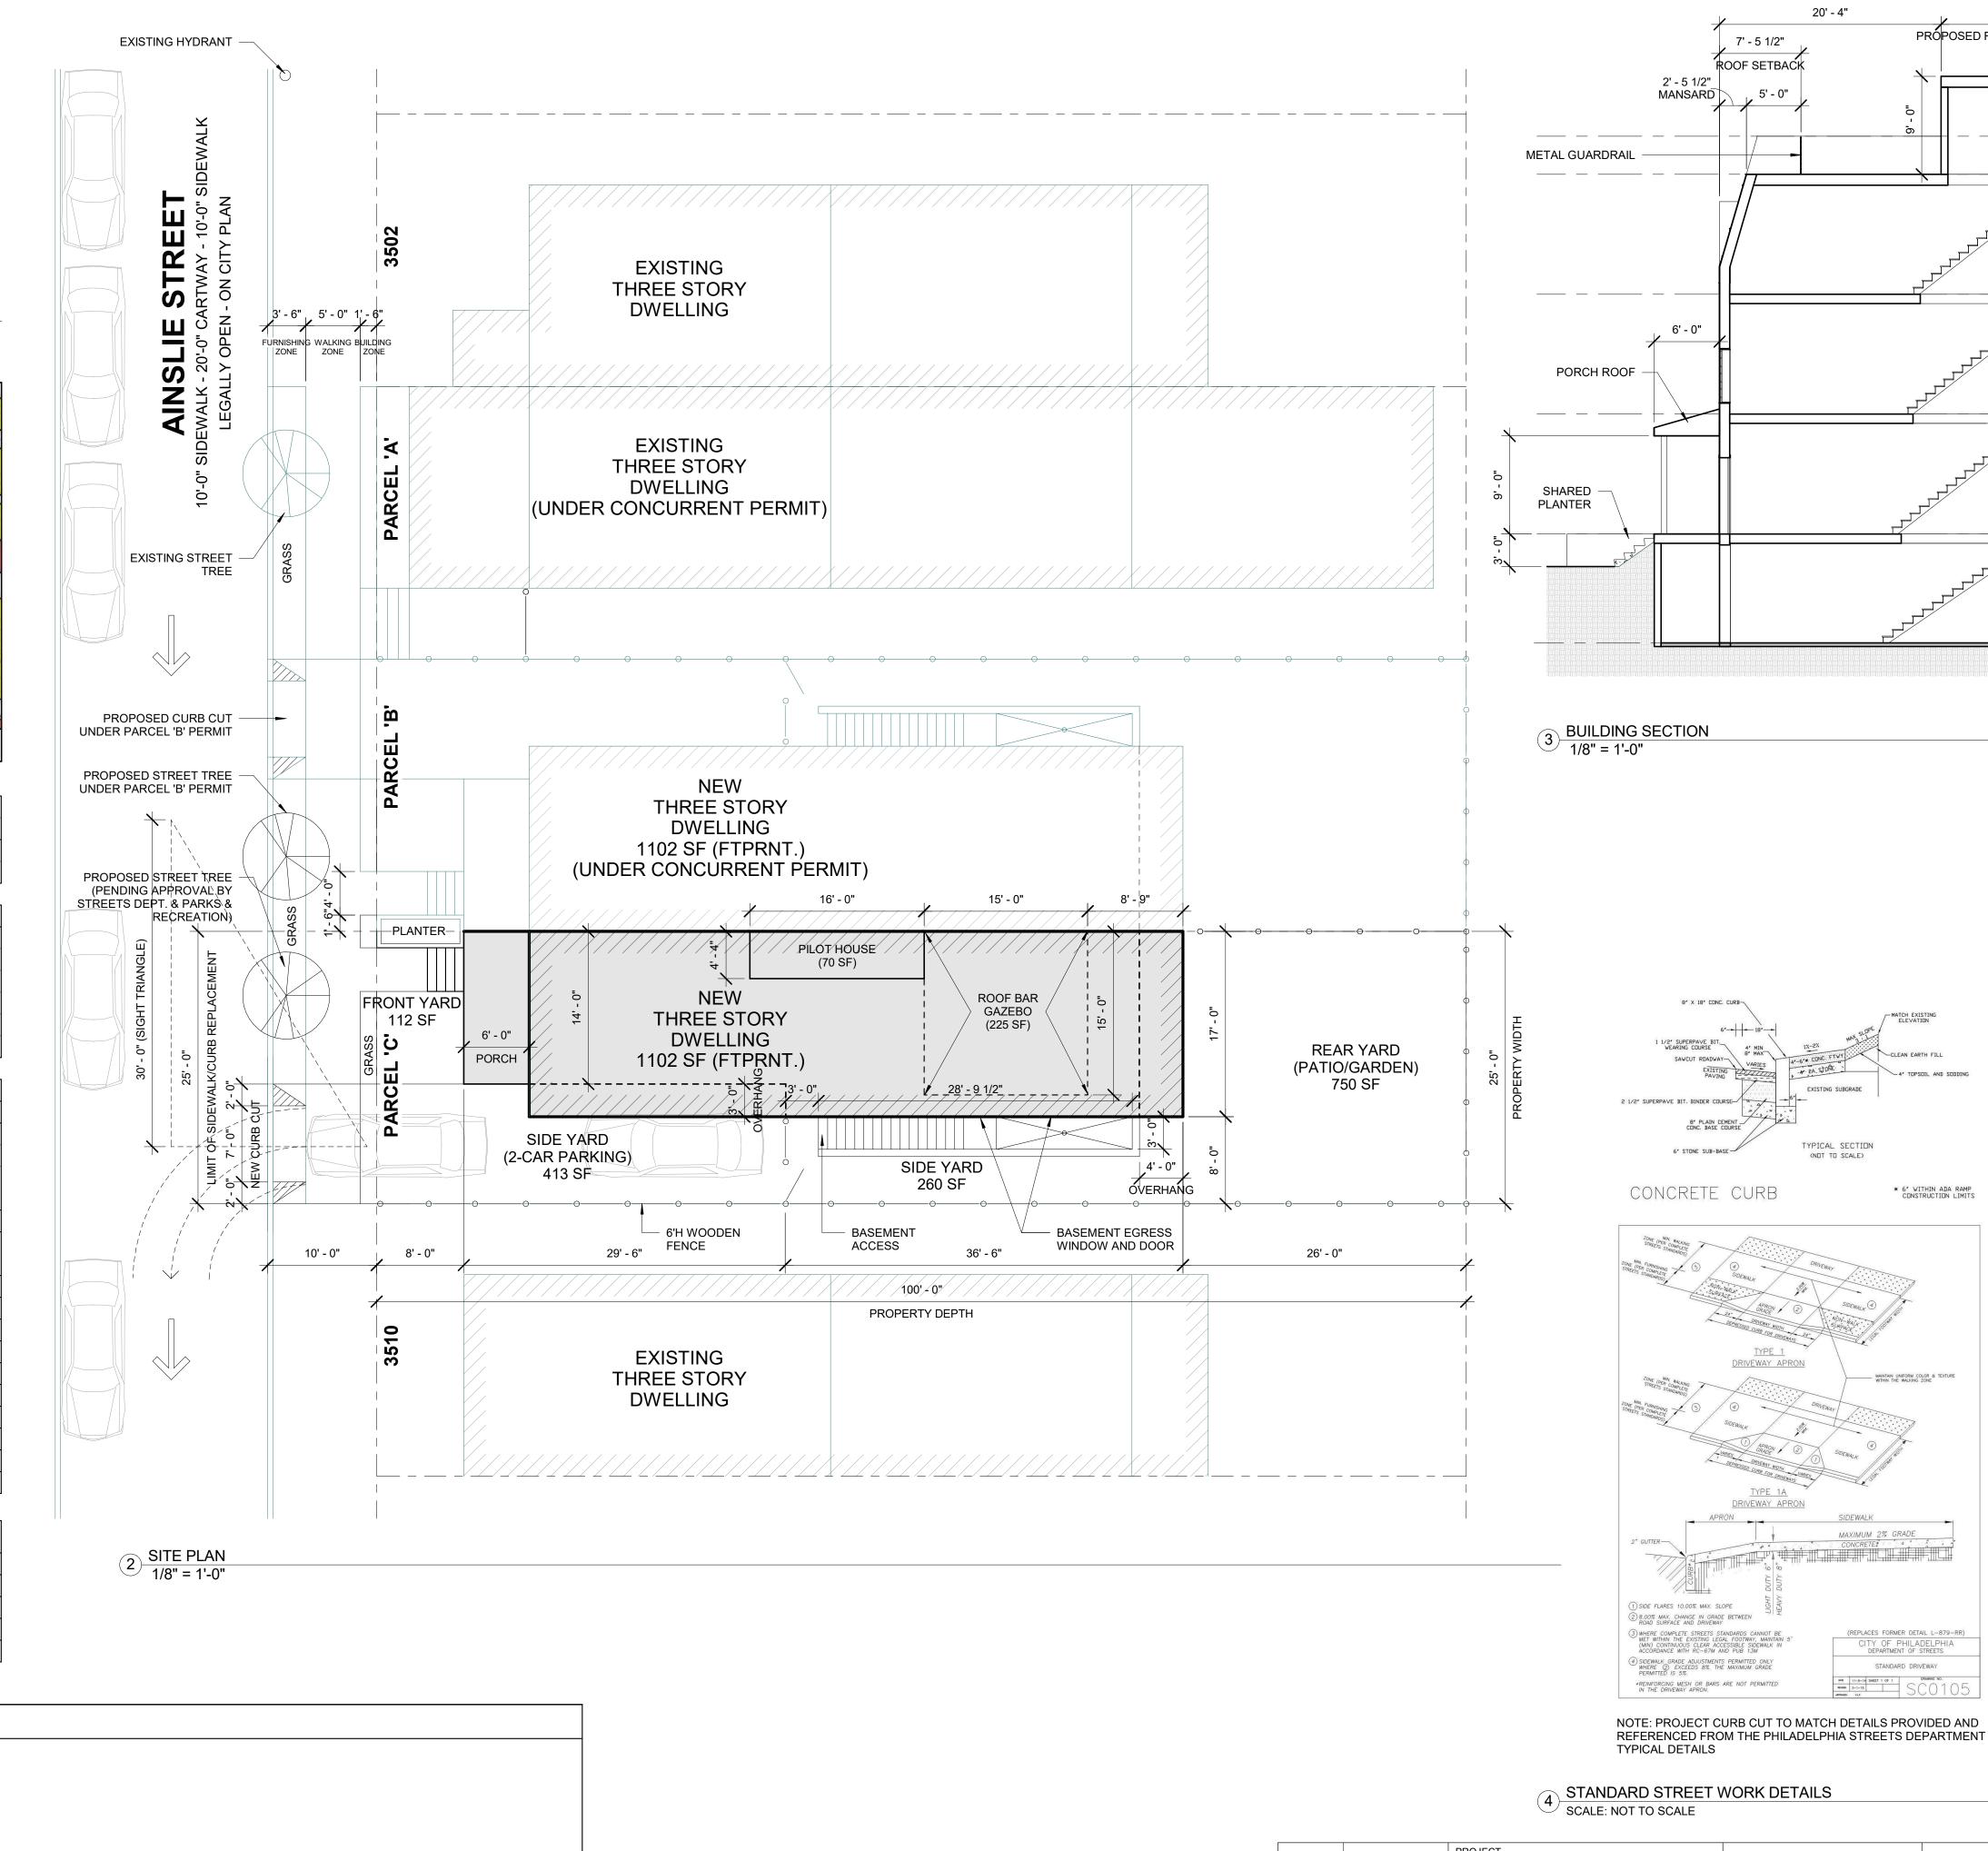

CITY DEPARTMENT APPROVAL STAMPS

EXISTING SUBGRADE

TYPICAL SECTION

\* 6" WITHIN ADA RAMP CONSTRUCTION LIMITS

6' STONE SUB-BASE

CONCRETE CURB

1) SIDE FLARES 10.00% MAX. SLOPE 2 8.00% MAX. CHANGE IN GRADE BETWEEN ROAD SURFACE AND DRIVEWAY REPLACES FORMER DETAIL L-879-RR)

CITY OF PHILADELPHIA

DEPARTMENT OF STREETS (4) SIDEWALK GRADE ADJUSTMENTS PERMITTED ONLY WHERE (2) EXCEEDS 8%. THE MAXIMUM GRADE PERMITTED IS 5%. STANDARD DRIVEWAY \*REINFORCING MESH OR BARS ARE NOT PERMITTED IN THE DRIVEWAY APRON.

NOTE: PROJECT CURB CUT TO MATCH DETAILS PROVIDED AND REFERENCED FROM THE PHILADELPHIA STREETS DEPARTMENT TYPICAL DETAILS

3 STANDARD STREET WORK DETAILS SCALE: NOT TO SCALE

STREET VIEW
SCALE: NOT TO SCALE