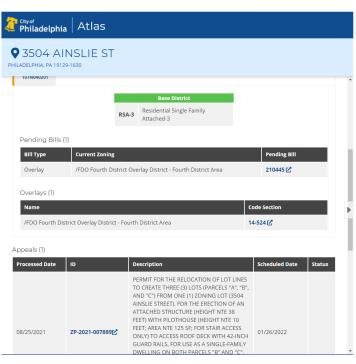

#### **Zoning Application Number**

ZP-2021-007889

#### RSA-3 PERMITTED BUILDING TYPE:

DETACHED, SEMI-DETACHED, ATTACHED **USES PERMITTED AS OF RIGHT:** 

SINGLE FAMILY, PASSIVE RECREATION, FAMILY CHILD CARE, RELIGIOUS ASSEMBLY SAFETY SERVICES, TRANSIT STATION, COMMUNITY GARDEN, MARKET, OR

COMMUNITY-SUPPORTED FARM

|                                         | <b>REQUIRED</b> | PROPOSED          |
|-----------------------------------------|-----------------|-------------------|
| LOT DIMENSIONS:                         |                 |                   |
| MIN. LOT WIDTH (FT)                     | 25 FT           | 25 FT             |
| MIN. LOT AREA (SQ.FT.)                  | 2250 SF         | 2500 SF           |
| MIN. OPEN AREA (% OF LOT)               | 50 %            | 30 % (EXISTING)   |
| FRONT SETBACK:                          |                 |                   |
| MINIMUM (FT)                            | 8 FT            | 3 FT (EXISTING)   |
| MINIMUM SIDE YARD WIDTH:                |                 |                   |
| MINIMUM (FT)                            | 8 FT            | 6.5 FT (EXISTING) |
| REAR YARD:                              |                 | •                 |
| MIN. DEPTH - SINGLE FAM. (FT)           | 15 FT           | 3 FT (EXISTING)   |
| HEIGHT:                                 |                 |                   |
| MAXIMUM (FT)                            | 38 FT           | 36 FT (EXISTING)  |
| OPEN SPACE SQUARE FOOTAGE:              |                 |                   |
| MINIMUM (SQ.FT.)                        | 1250 SQ.FT.     | 761 SQ.FT.        |
| BUILDING FOOTPRINT (SQ.FT.):            | 1739 SQ.FT.     |                   |
| BUILDING USE: SINGLE FAMILY RESIDENTIAL |                 | Y RESIDENTIAL     |