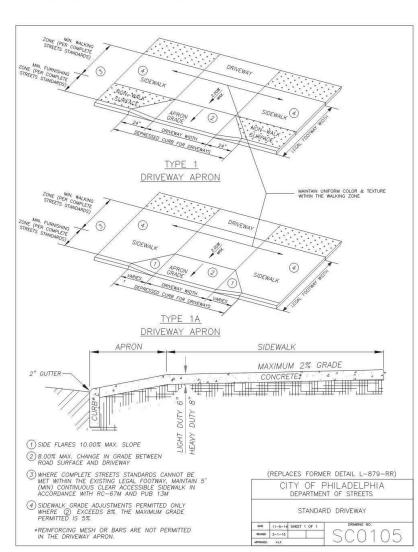

CITY DEPARTMENT APPROVAL STAMPS

EXISTING SUBGRADE

TYPICAL SECTION

\* 6" WITHIN ADA RAMP CONSTRUCTION LIMITS

6' STONE SUB-BASE

CONCRETE CURB

1) SIDE FLARES 10.00% MAX. SLOPE 2 8.00% MAX. CHANGE IN GRADE BETWEEN ROAD SURFACE AND DRIVEWAY REPLACES FORMER DETAIL L-879-RR)

CITY OF PHILADELPHIA

DEPARTMENT OF STREETS (4) SIDEWALK GRADE ADJUSTMENTS PERMITTED ONLY WHERE (2) EXCEEDS 8%. THE MAXIMUM GRADE PERMITTED IS 5%. STANDARD DRIVEWAY \*REINFORCING MESH OR BARS ARE NOT PERMITTED IN THE DRIVEWAY APRON.

NOTE: PROJECT CURB CUT TO MATCH DETAILS PROVIDED AND REFERENCED FROM THE PHILADELPHIA STREETS DEPARTMENT TYPICAL DETAILS

3 STANDARD STREET WORK DETAILS SCALE: NOT TO SCALE

STREET VIEW
SCALE: NOT TO SCALE