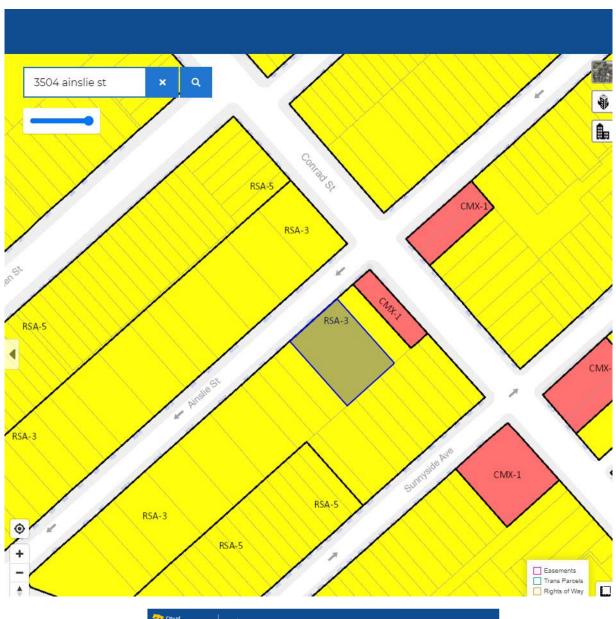

| 3259 CRESSON ST       | Philadelphia | PA | 19129 |











ALL THAT CERTAIN lot or piece of ground situated in the 38th Ward of the City of Philadelphia, and described in accordance with a Subdivision Plan of Property made March 24, 2021 by Juron Surveying and Mapping LLC., as follows to wit:

BEGINNING AT A POINT located on the Southeasterly side of Ainslie Street (40 feet wide) legally open, on City Plan at the distance of 50 feet Southwestwardly from the Southwesterly side of Conrad Street (60 feet wide) legally open, on City Plan;

THENCE extending S39°57'00"E, through a wall, the distance of 100 feet to a point;

THENCE extending S50°03'00"W, the distance of 25 feet to a point;

THENCE extending N39°57'00"W, the distance of 100 feet to a point on the said Southeasterly side of Ainslie Street;

THENCE extending N50°03'00"E, along the said