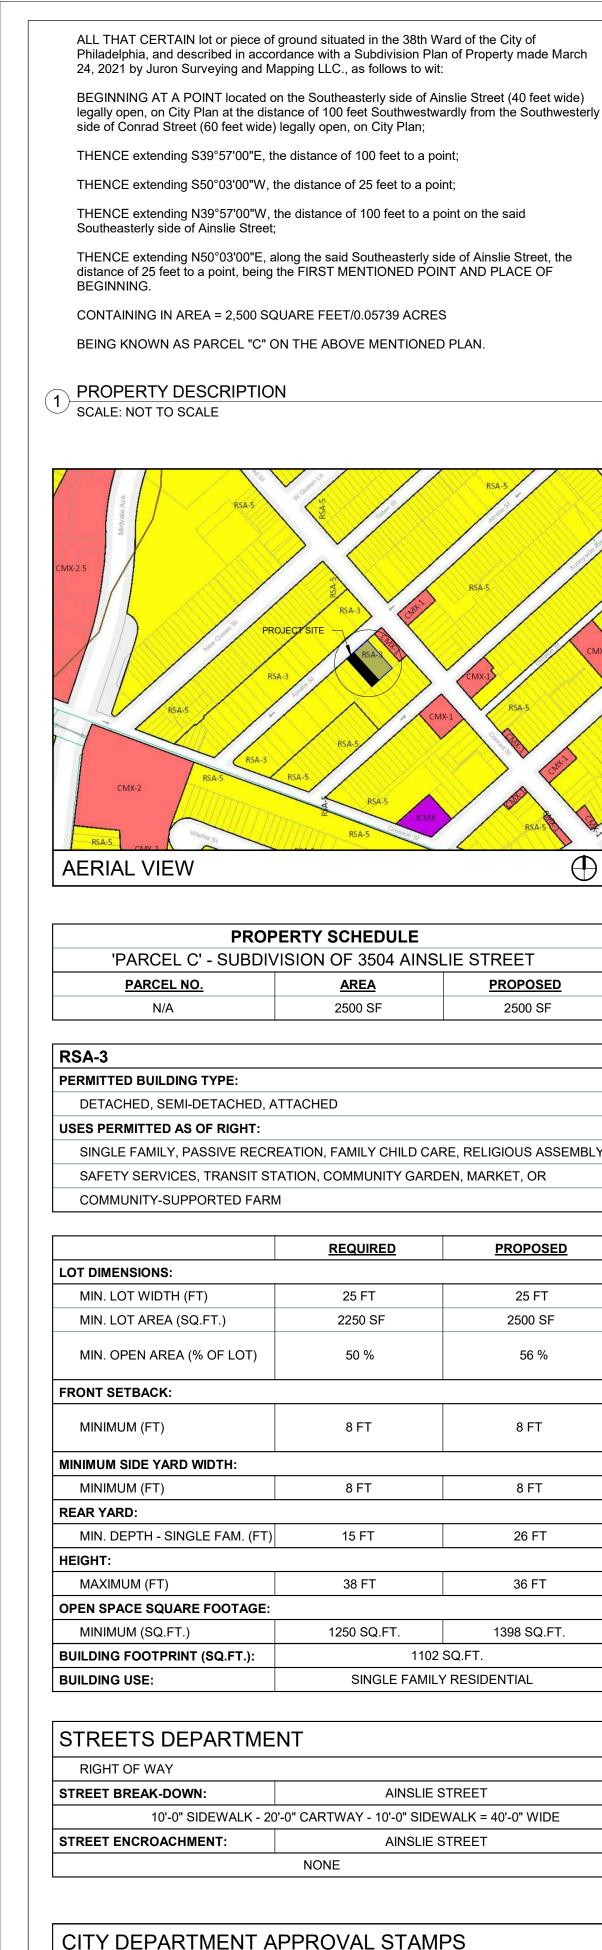

ALL THAT CERTAIN lot or piece of ground situated in the 38th Ward of the City of Philadelphia, and described in accordance with a Subdivision Plan of Property made March 24, 2021 by Juron Surveying and Mapping LLC., as follows to wit:

BEGINNING AT A POINT located on the Southeasterly side of Ainslie Street (40 feet wide) legally open, on City Plan at the distance of 50 feet Southwestwardly from the Southwesterly side of Conrad Street (60 feet wide) legally open, on City Plan;

THENCE extending S39°57'00"E, through a wall, the distance of 100 feet to a point;

THENCE extending S50°03'00"W, the distance of 25 feet to a point;

THENCE extending N39°57'00"W, the distance of 100 feet to a point on the said Southeasterly side of Ainslie Street;

THENCE extending N50°03'00"E, along the said Southeasterly side of Ainslie Street, the distance of 25 feet to a point, being the FIRST MENTIONED POINT AND PLACE OF BEGINNING.

CONTAINING IN AREA = 2,500 SQUARE FEET/0.05739 ACRES

BEING KNOWN AS PARCEL "A" ON THE ABOVE MENTIONED PLAN.

PROPERTY DESCRIPTION SCALE: NOT TO SCALE

| PROPERTY SCHEDULE                               |             |          |  |
|-------------------------------------------------|-------------|----------|--|
| 'PARCEL A' - SUBDIVISION OF 3504 AINSLIE STREET |             |          |  |
| PARCEL NO.                                      | <u>AREA</u> | PROPOSED |  |
| N/A                                             | 2500 SF     | 2500 SF  |  |

#### RSA-3 PERMITTED BUILDING TYPE:

DETACHED, SEMI-DETACHED, ATTACHED **USES PERMITTED AS OF RIGHT:** 

SINGLE FAMILY, PASSIVE RECREATION, FAMILY CHILD CARE, RELIGIOUS ASSEMBLY SAFETY SERVICES, TRANSIT STATION, COMMUNITY GARDEN, MARKET, OR

COMMUNITY-SUPPORTED FARM

|                                         | <b>REQUIRED</b> | PROPOSED          |
|-----------------------------------------|-----------------|-------------------|
| LOT DIMENSIONS:                         |                 |                   |
| MIN. LOT WIDTH (FT)                     | 25 FT           | 25 FT             |
| MIN. LOT AREA (SQ.FT.)                  | 2250 SF         | 2500 SF           |
| MIN. OPEN AREA (% OF LOT)               | 50 %            | 30 % (EXISTING)   |
| FRONT SETBACK:                          |                 |                   |
| MINIMUM (FT)                            | 8 FT            | 3 FT (EXISTING)   |
| MINIMUM SIDE YARD WIDTH:                |                 |                   |
| MINIMUM (FT)                            | 8 FT            | 6.5 FT (EXISTING) |
| REAR YARD:                              |                 | •                 |
| MIN. DEPTH - SINGLE FAM. (FT)           | 15 FT           | 3 FT (EXISTING)   |
| HEIGHT:                                 |                 |                   |
| MAXIMUM (FT)                            | 38 FT           | 36 FT (EXISTING)  |
| OPEN SPACE SQUARE FOOTAGE:              |                 |                   |
| MINIMUM (SQ.FT.)                        | 1250 SQ.FT.     | 761 SQ.FT.        |
| BUILDING FOOTPRINT (SQ.FT.):            | 1739 SQ.FT.     |                   |
| BUILDING USE: SINGLE FAMILY RESIDENTIAL |                 | Y RESIDENTIAL     |