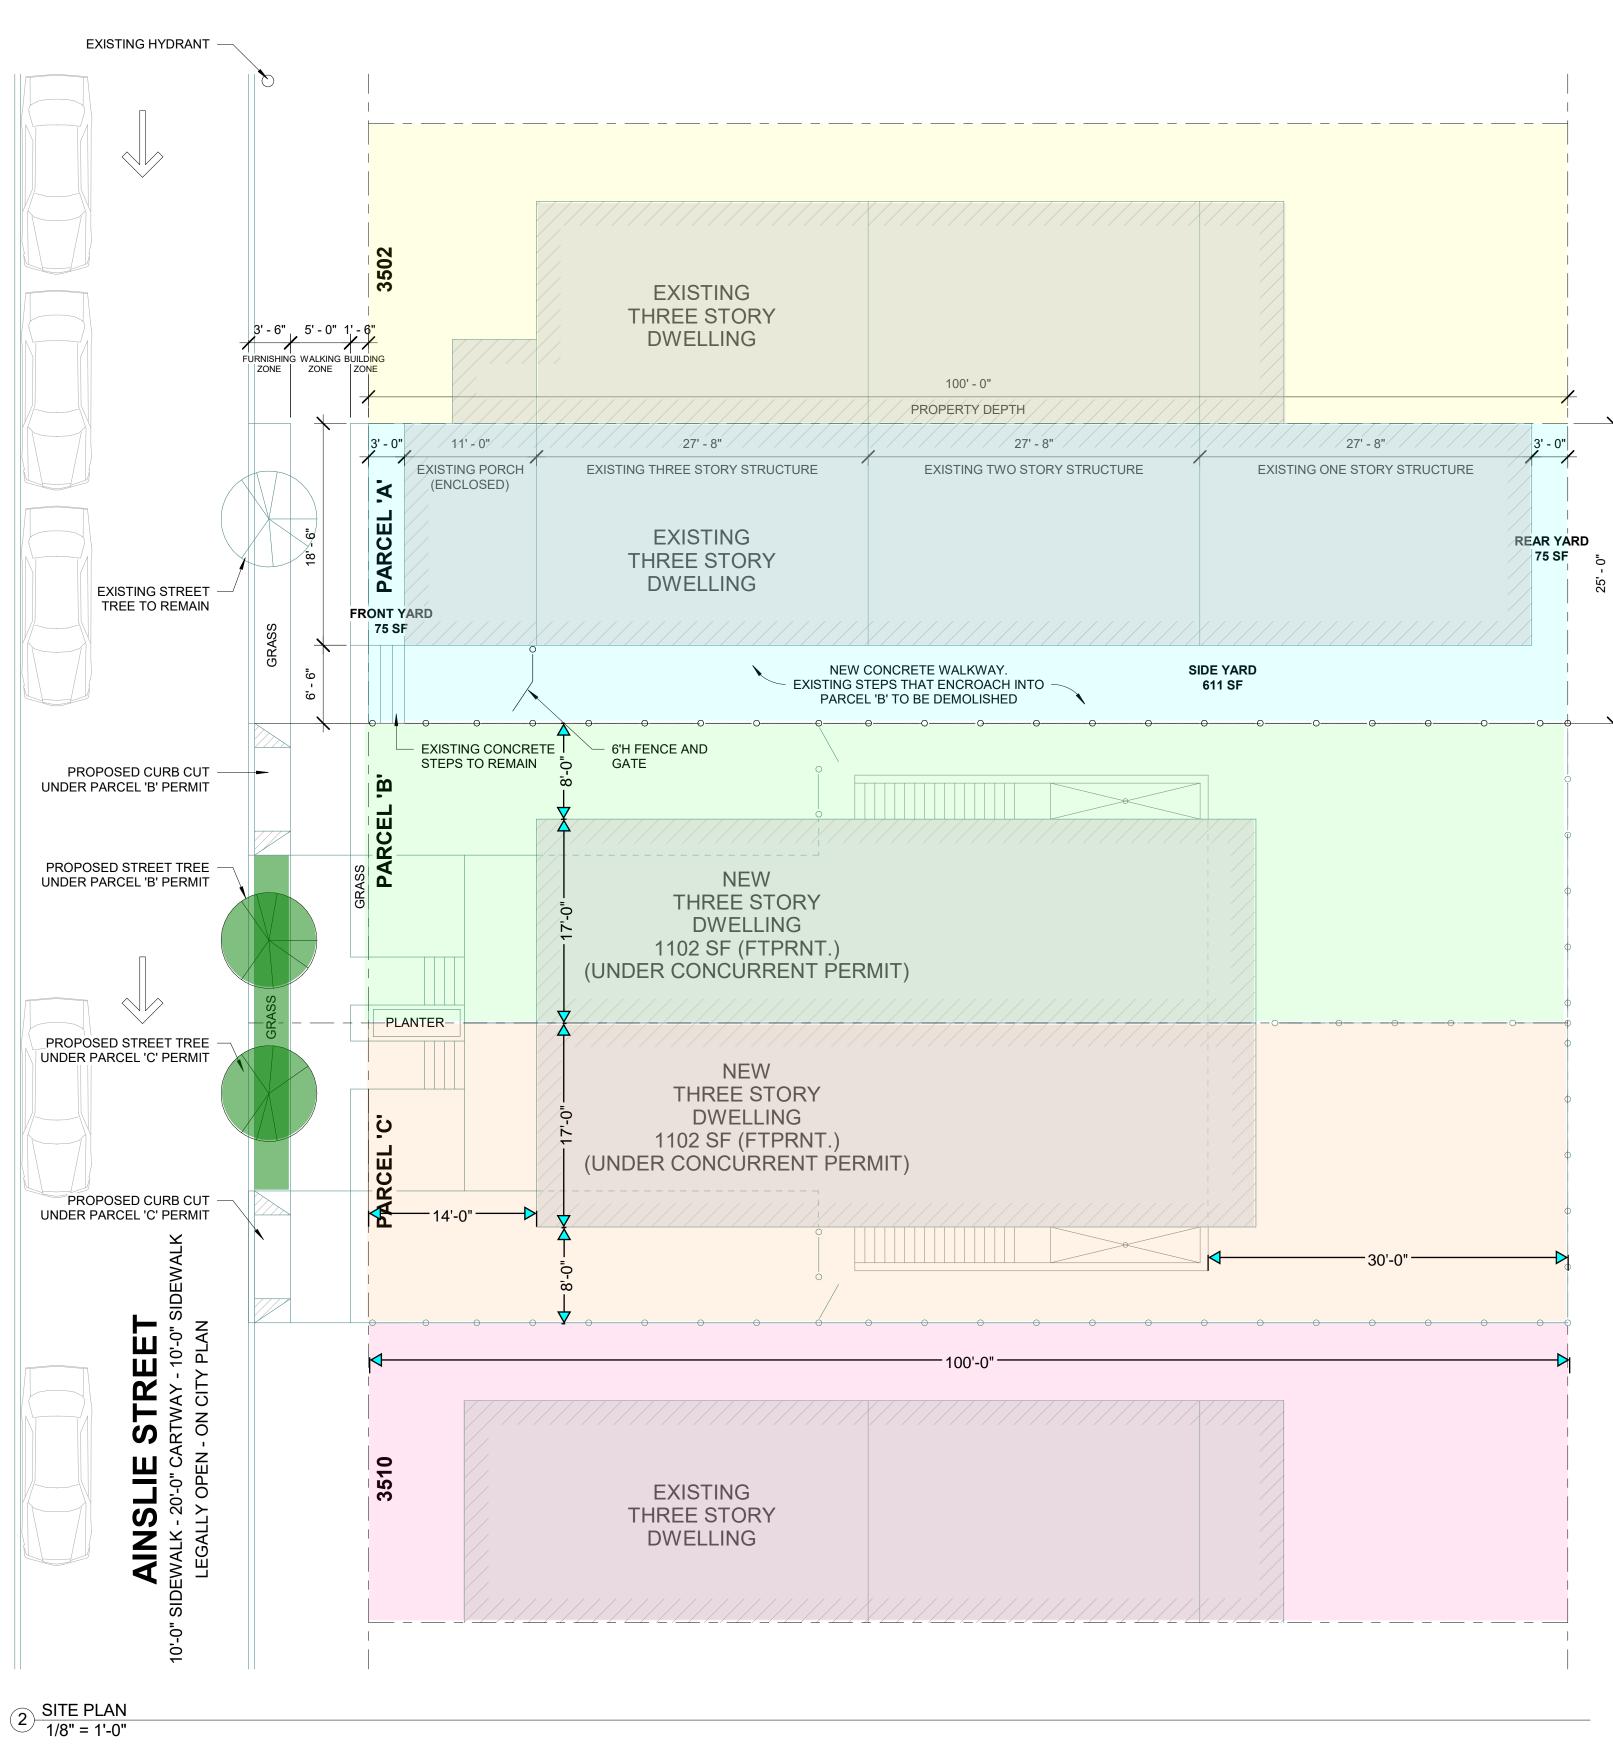

#### RSA-3 PERMITTED BUILDING TYPE:

DETACHED, SEMI-DETACHED, ATTACHED **USES PERMITTED AS OF RIGHT:** 

SINGLE FAMILY, PASSIVE RECREATION, FAMILY CHILD CARE, RELIGIOUS ASSEMBLY SAFETY SERVICES, TRANSIT STATION, COMMUNITY GARDEN, MARKET, OR

COMMUNITY-SUPPORTED FARM

|                                         | <b>REQUIRED</b> | PROPOSED          |
|-----------------------------------------|-----------------|-------------------|
| LOT DIMENSIONS:                         |                 |                   |
| MIN. LOT WIDTH (FT)                     | 25 FT           | 25 FT             |
| MIN. LOT AREA (SQ.FT.)                  | 2250 SF         | 2500 SF           |
| MIN. OPEN AREA (% OF LOT)               | 50 %            | 30 % (EXISTING)   |
| FRONT SETBACK:                          |                 |                   |
| MINIMUM (FT)                            | 8 FT            | 3 FT (EXISTING)   |
| MINIMUM SIDE YARD WIDTH:                |                 |                   |
| MINIMUM (FT)                            | 8 FT            | 6.5 FT (EXISTING) |
| REAR YARD:                              |                 | •                 |
| MIN. DEPTH - SINGLE FAM. (FT)           | 15 FT           | 3 FT (EXISTING)   |
| HEIGHT:                                 |                 |                   |
| MAXIMUM (FT)                            | 38 FT           | 36 FT (EXISTING)  |
| OPEN SPACE SQUARE FOOTAGE:              |                 |                   |
| MINIMUM (SQ.FT.)                        | 1250 SQ.FT.     | 761 SQ.FT.        |
| BUILDING FOOTPRINT (SQ.FT.):            | 1739 SQ.FT.     |                   |
| BUILDING USE: SINGLE FAMILY RESIDENTIAL |                 | Y RESIDENTIAL     |