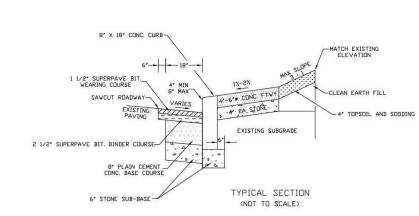

CITY DEPARTMENT APPROVAL STAMPS

EXISTING SUBGRADE

TYPICAL SECTION

\* 6" WITHIN ADA RAMP CONSTRUCTION LIMITS

6' STONE SUB-BASE

CONCRETE CURB

1) SIDE FLARES 10.00% MAX. SLOPE 2 8.00% MAX. CHANGE IN GRADE BETWEEN ROAD SURFACE AND DRIVEWAY REPLACES FORMER DETAIL L-879-RR)

NOTE: PROJECT CURB CUT TO MATCH DETAILS PROVIDED AND REFERENCED FROM THE PHILADELPHIA STREETS DEPARTMENT TYPICAL DETAILS

3 STANDARD STREET WORK DETAILS SCALE: NOT TO SCALE

STREET VIEW
SCALE: NOT TO SCALE