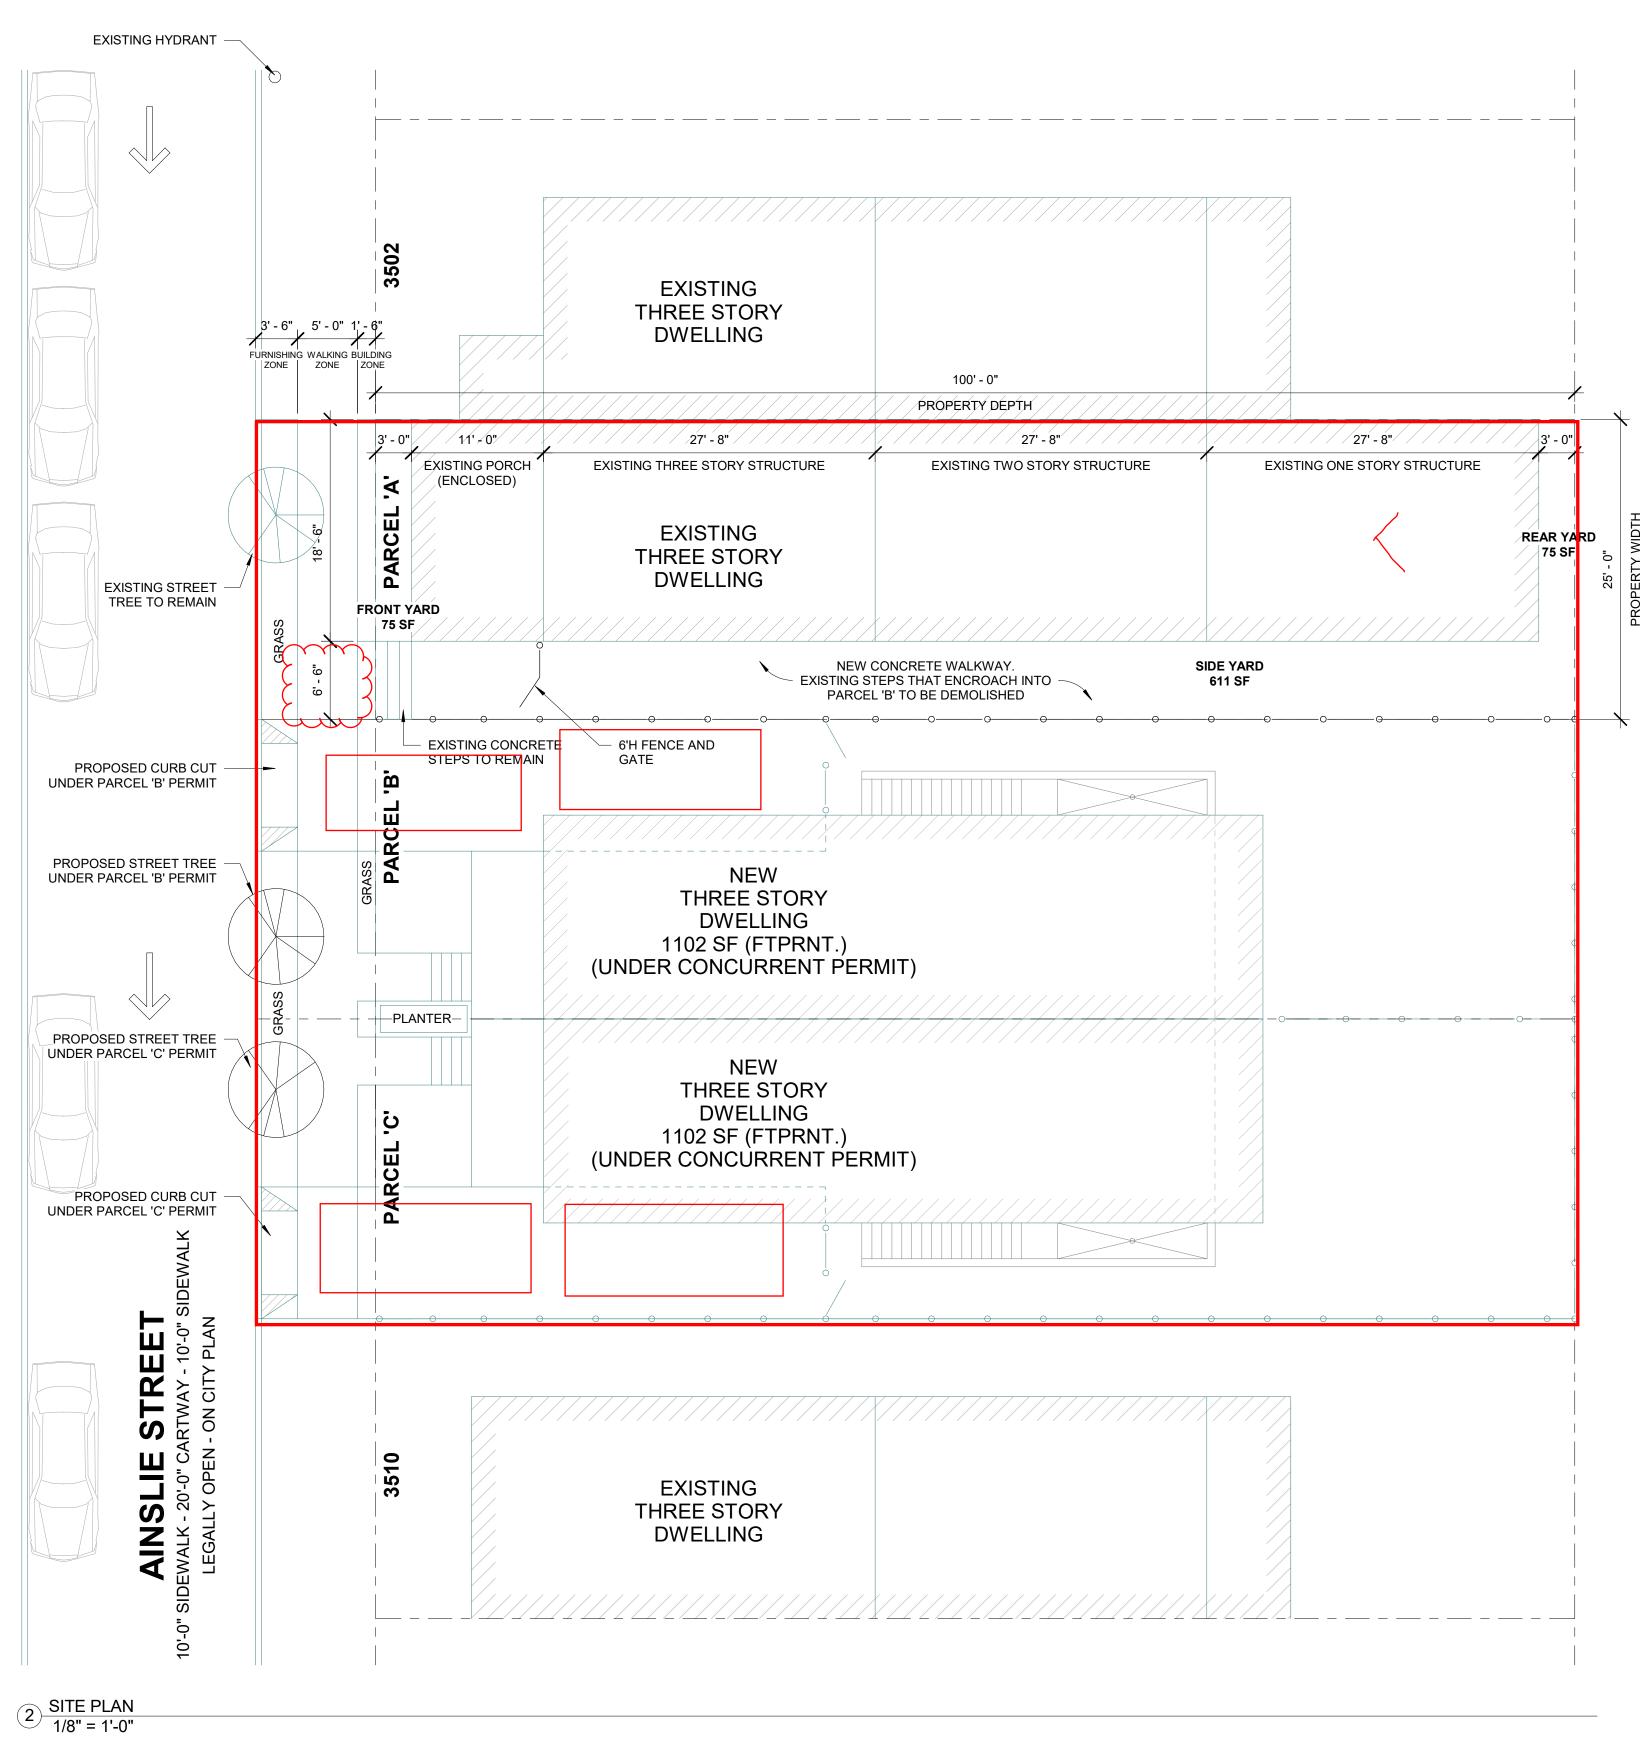

ALL THAT CERTAIN lot or piece of ground situated in the 38th Ward of the City of Philadelphia, and described in accordance with a Subdivision Plan of Property made March 24, 2021 by Juron Surveying and Mapping LLC., as follows to wit:

BEGINNING AT A POINT located on the Southeasterly side of Ainslie Street (40 feet wide) legally open, on City Plan at the distance of 50 feet Southwestwardly from the Southwesterly side of Conrad Street (60 feet wide) legally open, on City Plan;

THENCE extending S39°57'00"E, through a wall, the distance of 100 feet to a point;

THENCE extending S50°03'00"W, the distance of 25 feet to a point;

THENCE extending N39°57'00"W, the distance of 100 feet to a point on the said Southeasterly side of Ainslie Street;

THENCE extending N50°03'00"E, along the said Southeasterly side of Ainslie Street, the distance of 25 feet to a point, being the FIRST MENTIONED POINT AND PLACE OF BEGINNING.

CONTAINING IN AREA = 2,500 SQUARE FEET/0.05739 ACRES

BEING KNOWN AS PARCEL "A" ON THE ABOVE MENTIONED PLAN.

PROPERTY DESCRIPTION SCALE: NOT TO SCALE

| PROPERTY SCHEDULE                               |             |          |  |
|-------------------------------------------------|-------------|----------|--|
| 'PARCEL A' - SUBDIVISION OF 3504 AINSLIE STREET |             |          |  |
| PARCEL NO.                                      | <u>AREA</u> | PROPOSED |  |
| N/A                                             | 2500 SF     | 2500 SF  |  |