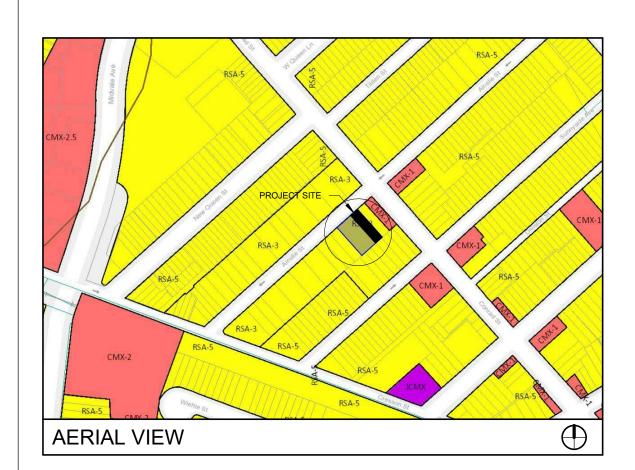

erly side of Ainslie Street (40 feet wide) legally open, on City Plan at the distance of 50 feet Southwestwardly from the Southwesterly side of Conrad Street (60 feet wide) legally open, on City Plan;

THENCE extending S39°57'00"E, through a wall, the distance of 100 feet to a point;

THENCE extending S50°03'00"W, the distance of 25 feet to a point;

THENCE extending N39°57'00"W, the distance of 100 feet to a point on the said Southeasterly side of Ainslie Street;

THENCE extending N50°03'00"E, along the said Southeasterly side of Ainslie Street, the distance of 25 feet to a point, being the FIRST MENTIONED POINT AND PLACE OF BEGINNING.

CONTAINING IN AREA = 2,500 SQUARE FEET/0.05739 ACRES

BEING KNOWN AS PARCEL "A" ON THE ABOVE MENTIONED PLAN.

1 PROPERTY DESCRIPTION SCALE: NOT TO SCALE



| PROPERTY SCHEDULE                               |                      |  |  |
|-------------------------------------------------|----------------------|--|--|
| 'PARCEL A' - SUBDIVISION OF 3504 AINSLIE STREET |                      |  |  |
| AREA                                            | PROPOSED             |  |  |
| 2500 SF                                         | 2500 SF              |  |  |
|                                                 | /ISION OF 3504 AINSL |  |  |

# RSA-3 PERMITTED BUILDING TYPE:

BUILDING USE:

DETACHED, SEMI-DETACHED, ATTACHED

USES PERMITTED AS OF RIGHT:

SINGLE FAMILY, PASSIVE RECREATION, FAMILY CHILD CARE, RELIGIOUS ASSEMBLY
SAFETY SERVICES, TRANSIT STATION, COMMUNITY GARDEN, MARKET, OR
COMMUNITY-SUPPORTED FARM

**REQUIRED PROPOSED** LOT DIMENSIONS