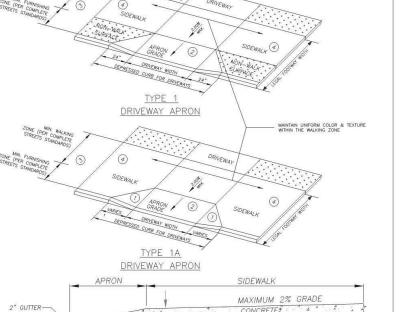

CITY DEPARTMENT APPROVAL STAMPS

EXISTING SUBGRADE

TYPICAL SECTION

\* 6" WITHIN ADA RAMP CONSTRUCTION LIMITS

6' STONE SUB-BASE

CONCRETE CURB

1) SIDE FLARES 10.00% MAX. SLOPE 2 8.00% MAX. CHANGE IN GRADE BETWEEN ROAD SURFACE AND DRIVEWAY REPLACES FORMER DETAIL L-879-RR)

CITY OF PHILADELPHIA

DEPARTMENT OF STREETS (4) SIDEWALK GRADE ADJUSTMENTS PERMITTED ONLY WHERE (2) EXCEEDS 8%. THE MAXIMUM GRADE PERMITTED IS 5%. STANDARD DRIVEWAY \*REINFORCING MESH OR BARS ARE NOT PERMITTED IN THE DRIVEWAY APRON.

NOTE: PROJECT CURB CUT TO MATCH DETAILS PROVIDED AND REFERENCED FROM THE PHILADELPHIA STREETS DEPARTMENT TYPICAL DETAILS

3 STANDARD STREET WORK DETAILS SCALE: NOT TO SCALE

STREET VIEW
SCALE: NOT TO SCALE